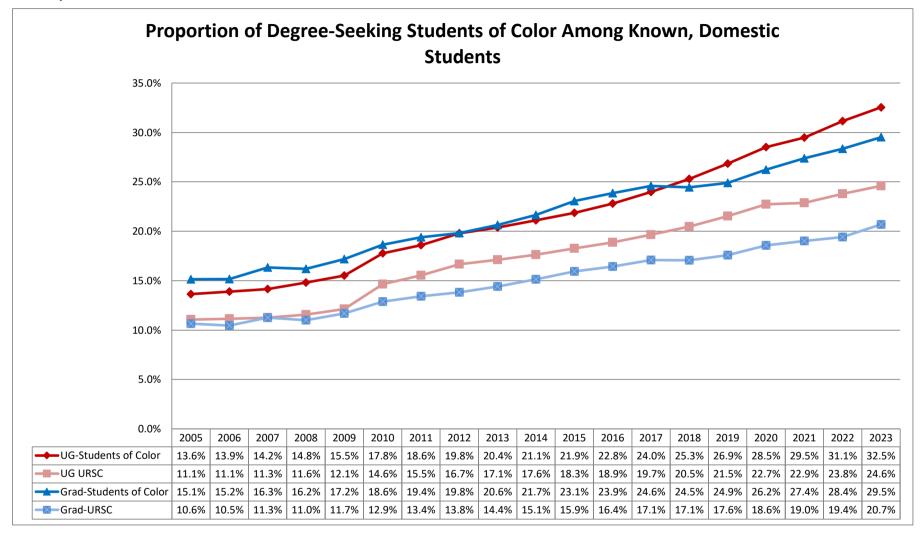

|                                                 |             |              |          | Gradu   | ate/Profess  | ional, |        |            |       |
|-------------------------------------------------|-------------|--------------|----------|---------|--------------|--------|--------|------------|-------|
| Fall 2023                                       | UG, De      | gree Seekin  | g        | De      | egree Seekir | ng     | Total  | Degree See | king  |
|                                                 |             | % of         |          |         | % of         |        |        | % of       |       |
|                                                 |             | Known,       |          |         | Known,       |        |        | Known,     |       |
|                                                 |             | Domestic     | % of     |         | Domestic     | % of   |        | Domestic   | % of  |
| Numerators                                      | Count       | Total        | Total    | Count   | Total        | Total  | Count  | Total      | Total |
| Hispanic/Latino                                 | 7,628       | 11.8%        | 11.3%    | 1,301   | 8.6%         | 6.4%   | 8,929  | 11.2%      | 10.2% |
| African American                                | 4,555       | 7.0%         | 6.8%     | 1,192   | 7.9%         | 5.9%   | 5,747  | 7.2%       | 6.6%  |
| Asian                                           | 5,149       | 7.9%         | 7.6%     | 1,339   | 8.8%         | 6.6%   | 6,488  | 8.1%       | 7.4%  |
| American Indian                                 | 35          | 0.1%         | 0.1%     | 12      | 0.1%         | 0.1%   | 47     | 0.1%       | 0.1%  |
| Pacific Islander                                | 18          | 0.0%         | 0.0%     | 4       | 0.0%         | 0.0%   | 22     | 0.0%       | 0.0%  |
| Two or More Races                               | 3,698       | 5.7%         | 5.5%     | 632     | 4.2%         | 3.1%   | 4,330  | 5.4%       | 4.9%  |
|                                                 | Single Race | Selections v | v/in Two | or More | Races        |        |        |            |       |
| African American                                | 1,510       |              |          | 241     |              |        | 1,751  |            |       |
| Asian                                           | 1,677       |              |          | 331     |              |        | 2,008  |            |       |
| American Indian                                 | 802         |              |          | 120     |              |        | 922    |            |       |
| Pacific Islander                                | 287         |              |          | 40      |              |        | 327    |            |       |
| White                                           | 3,410       |              |          | 589     |              |        | 3,999  |            |       |
| White                                           | 43,707      | 67.5%        | 64.9%    | 10,700  | 70.5%        | 52.9%  | 54,407 | 68.0%      | 62.1% |
| International <sup>1</sup>                      | 2,233       |              | 3.3%     | 4,887   |              | 24.1%  | 7,120  |            | 8.1%  |
| Unknown                                         | 361         |              | 0.5%     | 177     |              | 0.9%   | 538    |            | 0.6%  |
| Students of Color <sup>2</sup>                  | 21,083      | 32.5%        | 31.3%    | 4,480   | 29.5%        | 22.1%  | 25,563 | 32.0%      | 29.2% |
| Underrepresented Students of Color <sup>3</sup> | 15,934      | 24.6%        | 23.6%    | 3,141   | 20.7%        | 15.5%  | 19,075 | 23.9%      | 21.8% |
| Denominators                                    |             |              |          |         |              |        |        |            |       |
| Known, Domestic Total <sup>4</sup>              | 64,790      |              |          | 15,180  |              |        | 79,970 |            |       |
| Total <sup>5</sup>                              | 67,384      |              |          | 20,244  |              |        | 87,628 |            |       |

<sup>&</sup>lt;sup>5</sup> "Total" - All degree seeking students including International and unknown

|                                                 |             |              |          | Gradu   | ate/Profess  | ional, |        |            |       |
|-------------------------------------------------|-------------|--------------|----------|---------|--------------|--------|--------|------------|-------|
| Fall 2022                                       | UG, De      | gree Seekin  | g        | De      | egree Seekin | g      | Total, | Degree See | king  |
|                                                 |             | % of         |          |         | % of         |        |        | % of       |       |
|                                                 |             | Known,       |          |         | Known,       |        |        | Known,     |       |
|                                                 |             | Domestic     | % of     |         | Domestic     | % of   |        | Domestic   | % of  |
| Numerators                                      | Count       | Total        | Total    | Count   | Total        | Total  | Count  | Total      | Total |
| Hispanic/Latino                                 | 7,296       | 11.3%        | 10.9%    | 1,265   | 8.0%         | 6.1%   | 8,561  | 10.7%      | 9.7%  |
| African American                                | 4,482       | 7.0%         | 6.7%     | 1,153   | 7.3%         | 5.5%   | 5,635  | 7.0%       | 6.4%  |
| Asian                                           | 4,738       | 7.4%         | 7.1%     | 1,413   | 8.9%         | 6.8%   | 6,151  | 7.7%       | 7.0%  |
| American Indian                                 | 45          | 0.1%         | 0.1%     | 14      | 0.1%         | 0.1%   | 59     | 0.1%       | 0.1%  |
| Pacific Islander                                | 14          | 0.0%         | 0.0%     | 4       | 0.0%         | 0.0%   | 18     | 0.0%       | 0.0%  |
| Two or More Races                               | 3,473       | 5.4%         | 5.2%     | 636     | 4.0%         | 3.1%   | 4,109  | 5.1%       | 4.7%  |
|                                                 | Single Race | Selections v | v/in Two | or More | Races        |        |        |            |       |
| African American                                | 1,433       |              |          | 236     |              |        | 1,669  |            |       |
| Asian                                           | 1,577       |              |          | 337     |              |        | 1,914  |            |       |
| American Indian                                 | 749         |              |          | 118     |              |        | 867    |            |       |
| Pacific Islander                                | 315         |              |          | 49      |              |        | 364    |            |       |
| White                                           | 3,157       |              |          | 587     |              |        | 3,744  |            |       |
| White                                           | 44,331      | 68.9%        | 66.1%    | 11,334  | 71.6%        | 54.5%  | 55,665 | 69.4%      | 63.3% |
| International <sup>1</sup>                      | 2,332       |              | 3.5%     | 4,758   |              | 22.9%  | 7,090  |            | 8.1%  |
| Unknown                                         | 369         |              | 0.6%     | 213     |              | 1.0%   | 582    |            | 0.7%  |
| Students of Color <sup>2</sup>                  | 20,048      | 31.1%        | 29.9%    | 4,485   | 28.4%        | 21.6%  | 24,533 | 30.6%      | 27.9% |
| Underrepresented Students of Color <sup>3</sup> | 15,310      | 23.8%        | 22.8%    | 3,072   | 19.4%        | 14.8%  | 18,382 | 22.9%      | 20.9% |
| Denominators                                    |             |              |          |         |              |        |        |            |       |
| Known, Domestic Total <sup>4</sup>              | 64,379      |              |          | 15,819  |              |        | 80,198 |            |       |
| Total <sup>5</sup>                              | 67,080      |              |          | 20,790  |              |        | 87,870 |            |       |

<sup>&</sup>lt;sup>5</sup> "Total" - All degree seeking students including International and unknown

|                                                 |             |              |          | Gradu   | ate/Profess  | ional, |        |            |       |
|-------------------------------------------------|-------------|--------------|----------|---------|--------------|--------|--------|------------|-------|
| Fall 2021                                       | UG, De      | gree Seekin  | g        | De      | egree Seekir | ng     | Total, | Degree See | king  |
|                                                 |             | % of         |          |         | % of         |        |        | % of       |       |
|                                                 |             | Known,       |          |         | Known,       |        |        | Known,     |       |
|                                                 |             | Domestic     | % of     |         | Domestic     | % of   |        | Domestic   | % of  |
| Numerators                                      | Count       | Total        | Total    | Count   | Total        | Total  | Count  | Total      | Total |
| Hispanic/Latino                                 | 6,869       | 10.5%        | 10.1%    | 1,263   | 7.6%         | 6.1%   | 8,132  | 9.9%       | 9.2%  |
| African American                                | 4,553       | 7.0%         | 6.7%     | 1,298   | 7.8%         | 6.3%   | 5,851  | 7.1%       | 6.6%  |
| Asian                                           | 4,299       | 6.6%         | 6.3%     | 1,392   | 8.4%         | 6.7%   | 5,691  | 7.0%       | 6.4%  |
| American Indian                                 | 40          | 0.1%         | 0.1%     | 14      | 0.1%         | 0.1%   | 54     | 0.1%       | 0.1%  |
| Pacific Islander                                | 15          | 0.0%         | 0.0%     | 8       | 0.0%         | 0.0%   | 23     | 0.0%       | 0.0%  |
| Two or More Races                               | 3,450       | 5.3%         | 5.1%     | 581     | 3.5%         | 2.8%   | 4,031  | 4.9%       | 4.5%  |
|                                                 | Single Race | Selections v | w/in Two | or More | Races        |        |        |            |       |
| African American                                | 1,465       |              |          | 215     |              |        | 1,680  |            |       |
| Asian                                           | 1,522       |              |          | 299     |              |        | 1,821  |            |       |
| American Indian                                 | 774         |              |          | 101     |              |        | 875    |            |       |
| Pacific Islander                                | 302         |              |          | 53      |              |        | 355    |            |       |
| White                                           | 3,146       |              |          | 539     |              |        | 3,685  |            |       |
| White                                           | 46,015      | 70.5%        | 67.6%    | 12,080  | 72.6%        | 58.3%  | 58,095 | 71.0%      | 65.4% |
| International <sup>1</sup>                      | 2,477       |              | 3.6%     | 3,861   |              | 18.6%  | 6,338  |            | 7.1%  |
| Unknown                                         | 394         |              | 0.6%     | 234     |              | 1.1%   | 628    |            | 0.7%  |
| Students of Color <sup>2</sup>                  | 19,226      | 29.5%        | 28.2%    | 4,556   | 27.4%        | 22.0%  | 23,782 | 29.0%      | 26.8% |
| Underrepresented Students of Color <sup>3</sup> | 14,927      | 22.9%        | 21.9%    | 3,164   | 19.0%        | 15.3%  | 18,091 | 22.1%      | 20.4% |
| Denominators                                    |             |              |          |         |              |        |        |            |       |
| Known, Domestic Total <sup>4</sup>              | 65,241      |              |          | 16,636  |              |        | 81,877 |            |       |
| Total <sup>5</sup>                              | 68,112      |              |          | 20,731  |              |        | 88,843 |            |       |